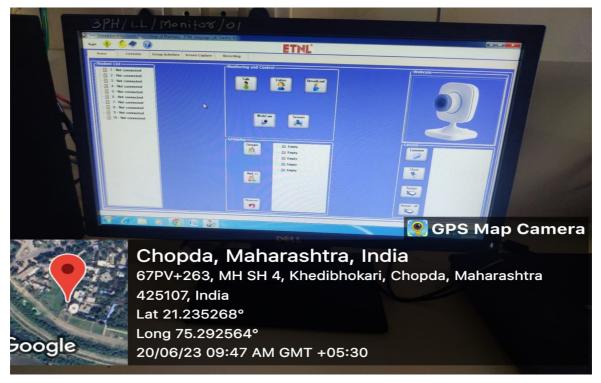

Mahatma Gandhi Shikshan Mandal's



Chopda-425107. Dist. Jalgaon, (M.S.), India.



(Affiliated to Kavayitri Bahinabai Chaudhari North Maharashtra University, Approved by Govt. of Maharashtra and Pharmacy Council of India, New Delhi.)

Dr. Suresh G. Patil

Adv. Sandeep S. Patil

Dr. G. P. Vadnere

**Founder President** 

**President** 

**Principal** 

#### 4.3. IT Infrastructure

### **Computer Lab**



# Language Lab Software







Mahatma Gandhi Shikshan Mandal's

## Smt. Sharadchandrika Suresh Patil College of Pharmacy

Chopda-425107. Dist. Jalgaon, (M.S.), India.



(Affiliated to Kavayitri Bahinabai Chaudhari North Maharashtra University, Approved by Govt. of Maharashtra and Pharmacy Council of India, New Delhi.)

Dr. Suresh G. Patil

Adv. Sandeep S. Patil

Dr. G. P. Vadnere

**Founder President** 

**President** 

Principal

#### **Facilitation Centre (FC)**



# Digital Lab (Library)







Mahatma Gandhi Shikshan Mandal's

## Smt. Sharadchandrika Suresh Patil College of Pharmacy

Chopda-425107. Dist. Jalgaon, (M.S.), India.



(Affiliated to Kavayitri Bahinabai Chaudhari North Maharashtra University, Approved by Govt. of Maharashtra and Pharmacy Council of India, New Delhi.)

Dr. Suresh G. Patil

Adv. Sa